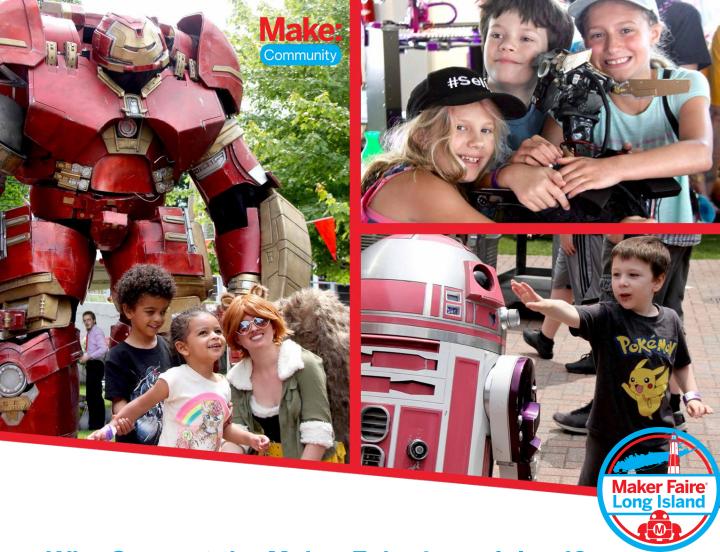

## What is the Maker Faire Long Island®

Our Faire is part of the larger Maker Faire brand associated with the Faires in New York City, The Bay Area, Berlin, Barcelona, and other cities throughout the world that celebrate creativity and innovation in the areas of Science, Technology, Engineering, Art, and Math.

### Who attends?

More than 100 Makers and 2000 visitors of all ages annually experience innovative exhibits ranging from robotics, virtual reality to kinetic and interactive art, high-energy performances, and hands-on exhibits at the Long Island Explorium, Village Center, and Harborfront Park.

Port Jefferson's Long Island Explorium is thrilled to present our 6<sup>th</sup> annual maker celebration. **The Maker Faire Long Island**®, on Saturday, **June 3rd, 2023.** 