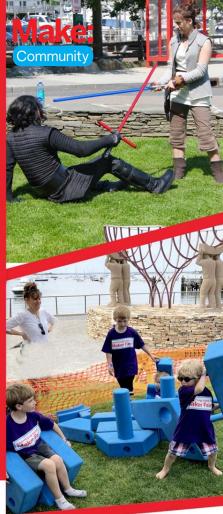

### Who attends?

More than 100 Makers and 2000 visitors of all ages annually experience innovative exhibits ranging from robotics, virtual reality to kinetic and interactive art, high-energy performances, and hands-on exhibits at the Long Island Explorium, Village Center, and Harborfront Park.

Port Jefferson's Long Island Explorium is thrilled to present our 6<sup>th</sup> annual maker celebration. **The Maker Faire Long Island**®, on Saturday, **June 3rd, 2023.** 