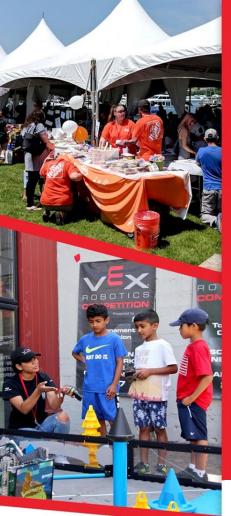

### Who attends?

More than 100 Makers and 2000 visitors of all ages annually experience innovative exhibits ranging from robotics, virtual reality to kinetic and interactive art, high-energy performances, and hands-on exhibits at the Long Island Explorium, Village Center, and Harborfront Park.

Port Jefferson's Long Island Explorium is thrilled to present our 6<sup>th</sup> annual maker celebration. **The Maker Faire Long Island**®, on Saturday, **June 3rd, 2023.** 