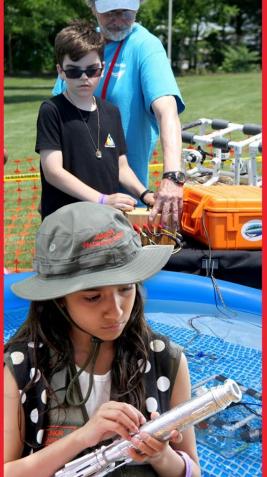

### Who attends?

More than 100 Makers and 2000 visitors of all ages annually experience innovative exhibits ranging from robotics, virtual reality to kinetic and interactive art, high-energy performances, and hands-on exhibits at the Long Island Explorium, Village Center, and Harborfront Park.

Port Jefferson's Long Island Explorium is thrilled to present our 6<sup>th</sup> annual maker celebration. **The Maker Faire Long Island**®, on Saturday, **June 3rd, 2023.** 